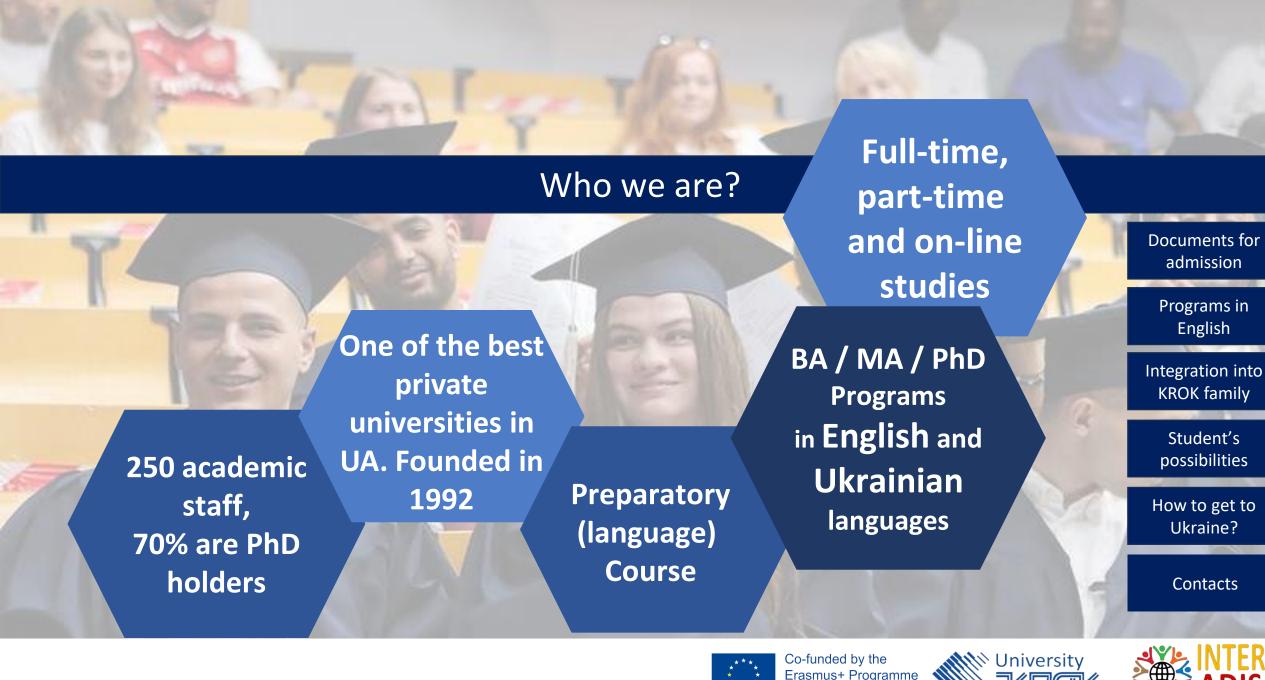

Who we are?

Documents for admission

Programs in English

How to Integrate into KROK family?

Student's possibilities

How to get to Ukraine?

Prepare the documents listed below and choose the option of admission that is convenient for you

## Documents for admission

10 photos 3x4 cm

Invitation to study (original) - sent by KROK University

2 copies of the passport with a notarized translation into Ukrainian (made in Ukraine)

Original high school graduation certificate (with marks) or diploma with an attachment + 2 notarized translations into Ukrainian (LEGALIZED at the Embassy of Ukraine in your country)

## **Bachelor programs:**

- Management
- International Business
- IT

Who we are?

Documents for admission

full-time /
part-time
/ online
studies

# Programs in English