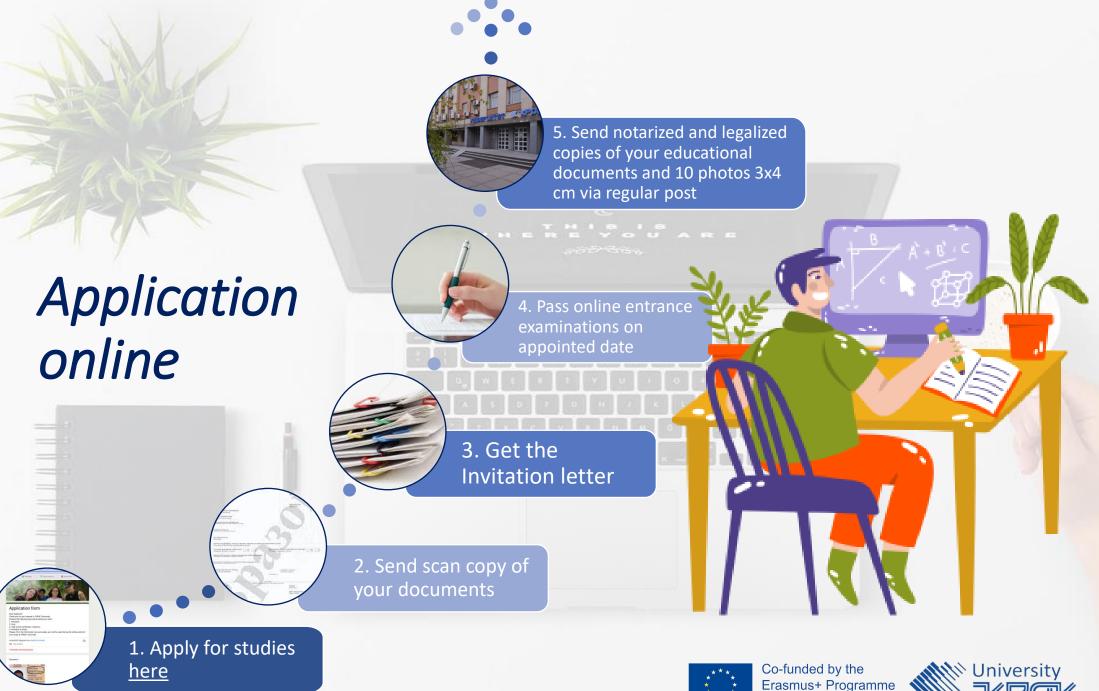

# Application online

Who we are?

## Documents for admission

10 photos 3x4 cm

Invitation to study (original) - sent by KROK University

2 copies of the passport with a notarized translation into Ukrainian (made in Ukraine)

Original high school graduation certificate (with marks) or diploma with an attachment + 2 notarized translations into Ukrainian (LEGALIZED at the Embassy of Ukraine in your country)