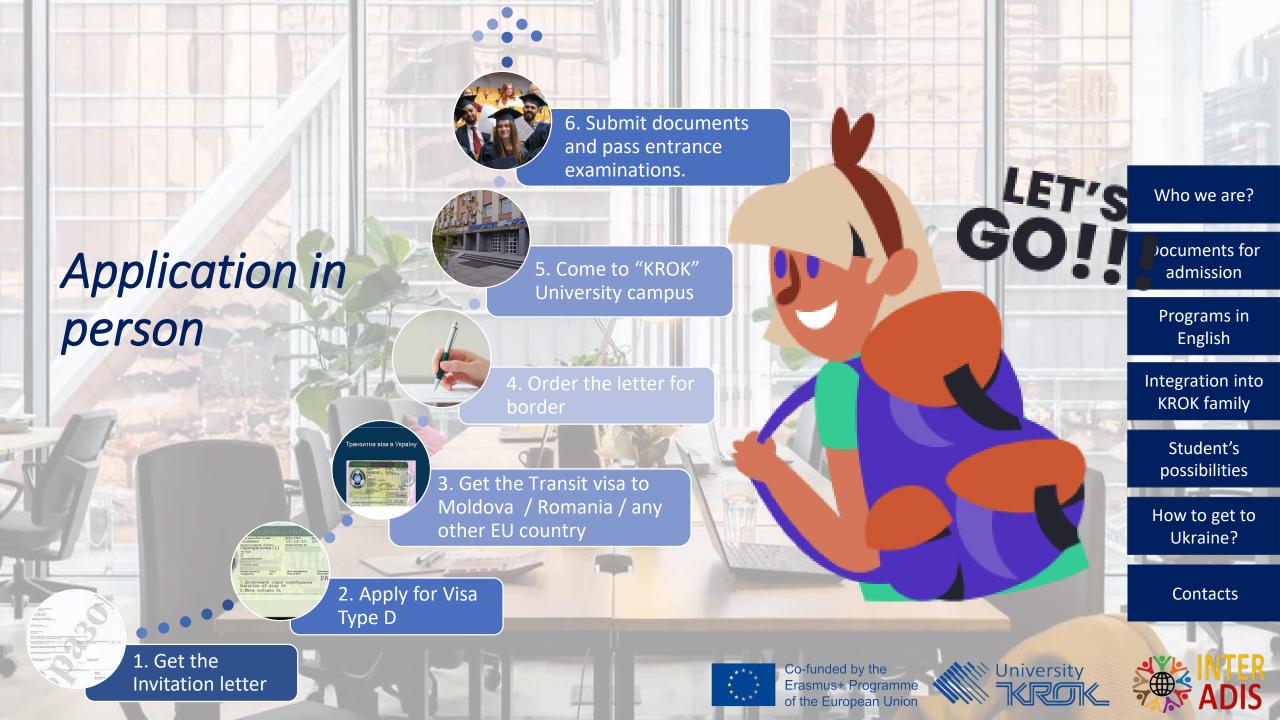

p.



Who we are?

Documents for admission

Programs in English

How to Integrate into KROK family?

Student's possibilities

How to get to Ukraine?









Prepare the documents listed below and choose the option of admission that is convenient for you

Application in person

# Application online



Who we are?

## Documents for admission

10 photos 3x4 cm

Invitation to study (original) - sent by KROK University

2 copies of the passport with a notarized translation into Ukrainian (made in Ukraine)

Original high school graduation certificate (with marks) or diploma with an attachment + 2 notarized translations into Ukrainian (LEGALIZED at the Embassy of Ukraine in your country)

Programs in English

Integration into KROK family

Student's possibilities

How to get to Ukraine?













Who we are?

Documents for admission

Programs in English

Integration into KROK family

Student's possibilities

How to get to Ukraine?

Contacts



of the European Union

## **Preparatory Course:**

- English
- Ukrainian

## **Bachelor programs:**

- Management
- International Business
- IT

Who we are?

Documents for admission

full-time /
part-time
/ online
studies

# Programs in English

## Master programs:

- Global Business Management
- Export-Oriented Management

## PhD programs:

- Management
- Law
- Economics

Integration into KROK family

Student's possibilities

How to get to Ukraine?









# How to Integrate into KROK family?



Student's possibilities

How to get to Ukraine?





Who we are?

Documents for admission

Programs in English

Integration into KROK family

#